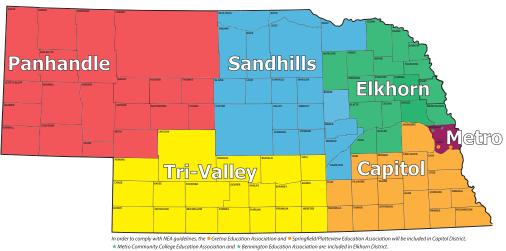

# **Members take lead in Association work**

Your Association operates as a representative democracy. Every member has an equal voice, and every member has equal representation within the Association.

Every Nebraska school building has an appointed or elected Association/faculty representative. Those representatives work with members in their building and connect to the elected officers of the district-wide local Association. Each local Association is found in one of the six NSEA governance districts (see map, page 7). Each governance district has a board of directors, and each district is represented on the NSEA Board of Directors, with each board member representing a roughly equal number of members. NSEA board members are chosen in online elections in late winter each year. Any Association member in good standing is encouraged to seek election to either their NSEA district board or the statewide board of directors.